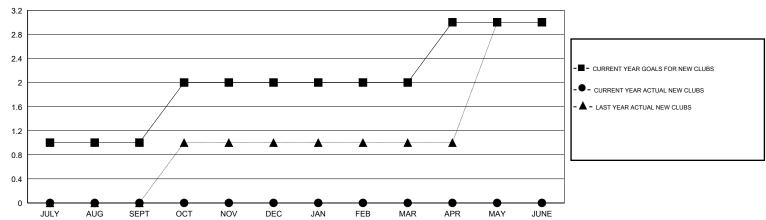

## GOALS AND ACTUAL NEW CLUBS CUMULATIVE

| DROPPED CLUBS: 0  DROPPED MEMBERS |                | 44 CLUBS OF 63 ADDED 1 OR MORE NEW MEMBERS | GENDER DISTRIBU<br>MALE<br>FEMALE     | TION<br>919 (65.13%)<br>492 (34.87%) |            |
|-----------------------------------|----------------|--------------------------------------------|---------------------------------------|--------------------------------------|------------|
| DECEASED  CLUB CANCELLED  OTHER   | 16<br>0<br>158 | CLICK HERE FOR HEALTH ASSESSMENT DATA      | FAMILY UNIT MEMBERS HEAD OF HOUSEHOLD |                                      | 257<br>127 |
| TOTAL                             | 174            |                                            | NON-HEAD OF HOUSEHOLI                 | D                                    | 130        |