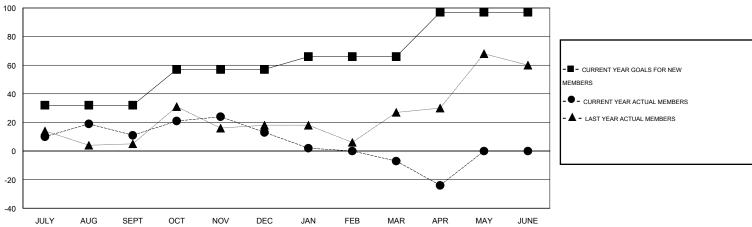

## GOALS AND ACTUAL NEW CLUBS CUMULATIVE

| DROPPED CLUBS: 0  DROPPED MEMBERS |                | 44 CLUBS OF 63 ADDED 1 OR MORE NEW MEMBERS | GENDER DISTRIBU<br>MALE<br>FEMALE     | TION<br>919 (65.13%)<br>492 (34.87%) |            |
|-----------------------------------|----------------|--------------------------------------------|---------------------------------------|--------------------------------------|------------|
| DECEASED  CLUB CANCELLED  OTHER   | 16<br>0<br>158 | CLICK HERE FOR HEALTH ASSESSMENT DATA      | FAMILY UNIT MEMBERS HEAD OF HOUSEHOLD |                                      | 257<br>127 |
| TOTAL                             | 174            |                                            | NON-HEAD OF HOUSEHOLI                 | D                                    | 130        |